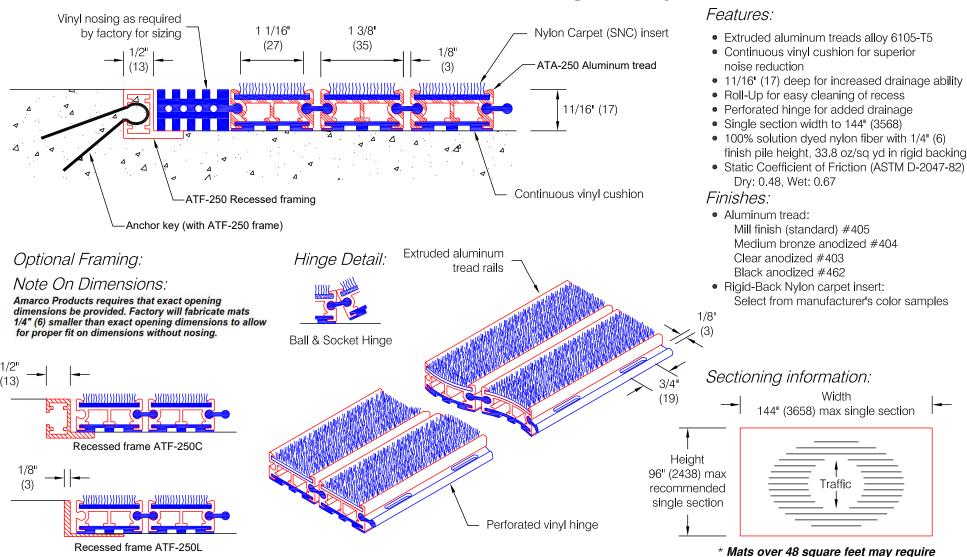

# AT-250 - 3/4" Aluminum Roll-Up Grating w/ Nylon Carpet Insert

Amarco Products reserves the right to discontinue a design or modify an existing design without prior notice

 Customer :
 Project :

 Architect :
 Sales Rep :