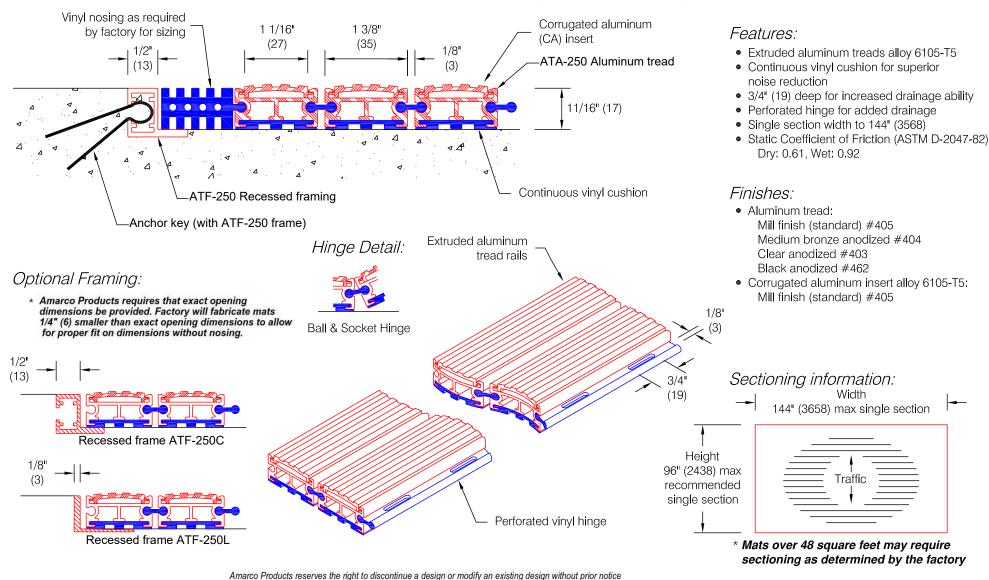

#### AT-250 - 3/4" Aluminum Roll-Up Grating w/ Corrugated Aluminum

Project:

Sales Rep:

Customer:

Architect: