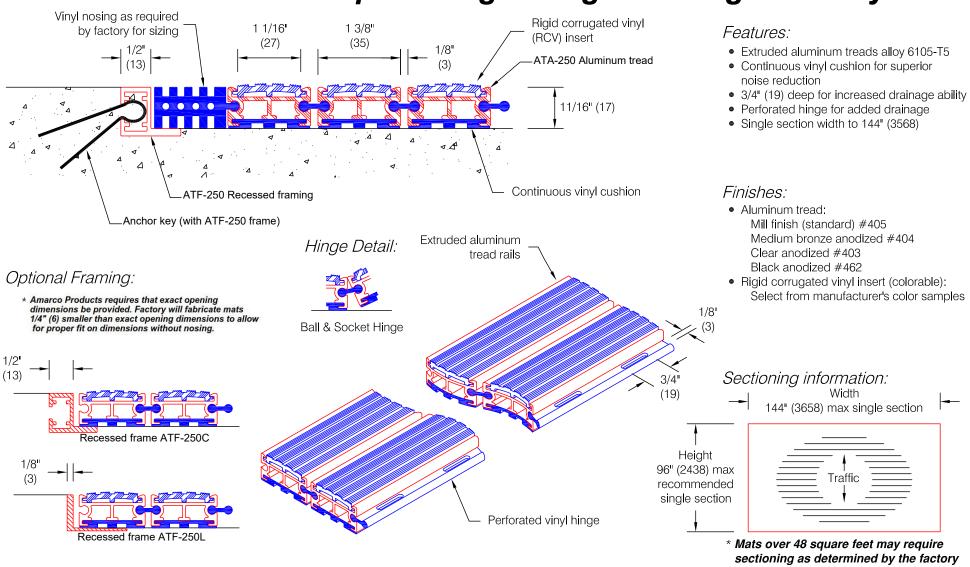

# AT-250 Aluminum Roll-Up Grating w/ Rigid Corrugated Vinyl Insert

Project:

Sales Rep: