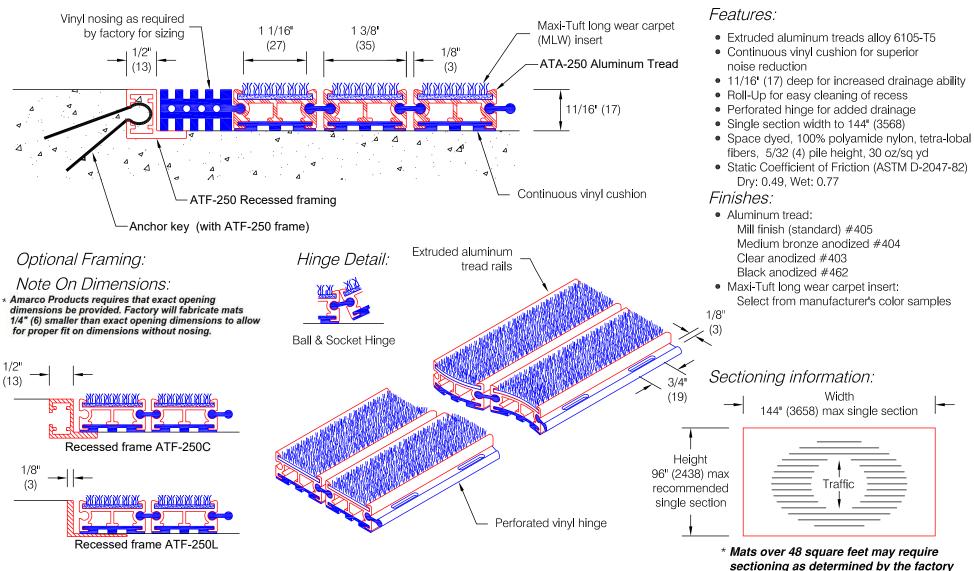

# AT-250 Aluminum Roll-Up Grating w/ Maxi-Tuft Carpet Insert

| Customer:   | Project :   |
|-------------|-------------|
| Architect : | Sales Rep : |

Customer:

Architect: