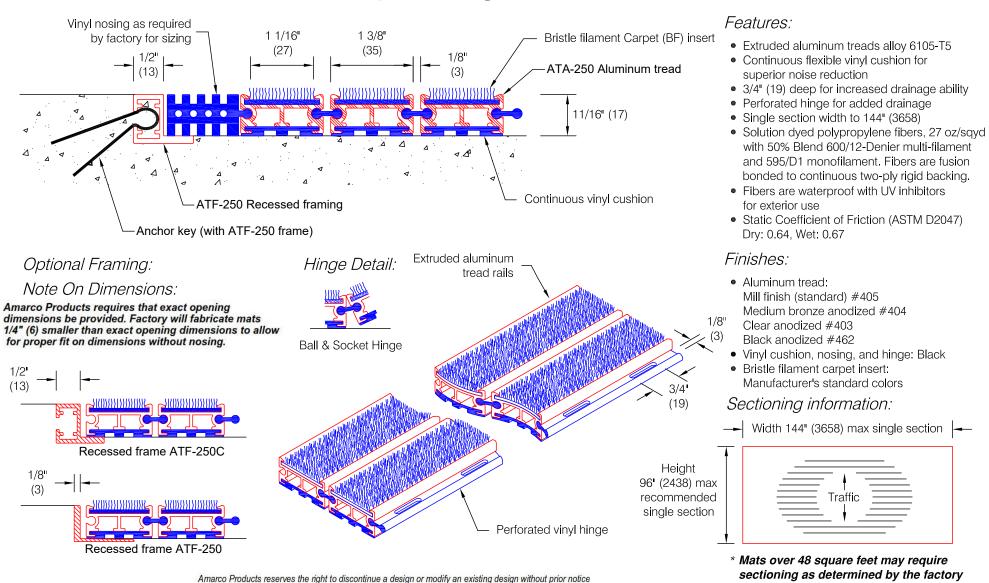

#### AT-250 - 3/4" Aluminum Roll-Up Grating w/ Bristle Filament Insert

Project:

Sales Rep: