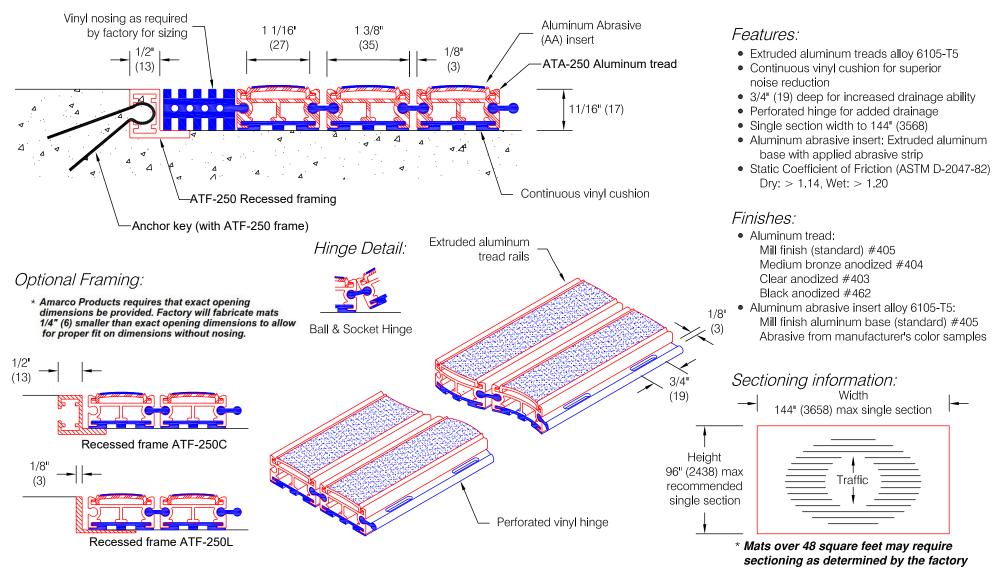

#### AT-250 - 3/4" Aluminum Roll-Up Grating w/ Aluminum Abrasive Insert

Amarco Products reserves the right to discontinue a design or modify an existing design without prior notice

| Customer:  | Project :  |  |
|------------|------------|--|
| Architect: | Sales Rep: |  |