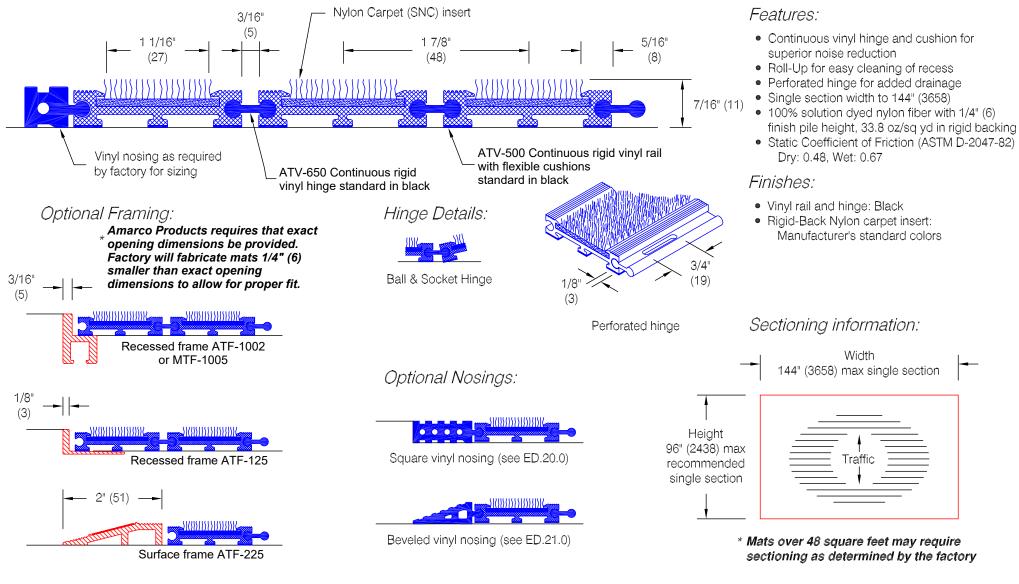

#### AT-500 Vinyl Rail Recess Mat - Nylon Carpet Insert

| Customer :  | Project :   | ED.19.1c |
|-------------|-------------|----------|
| Architect : | Sales Rep : |          |

www.amarcomats.com info@amarcomats.com 866-688-6287