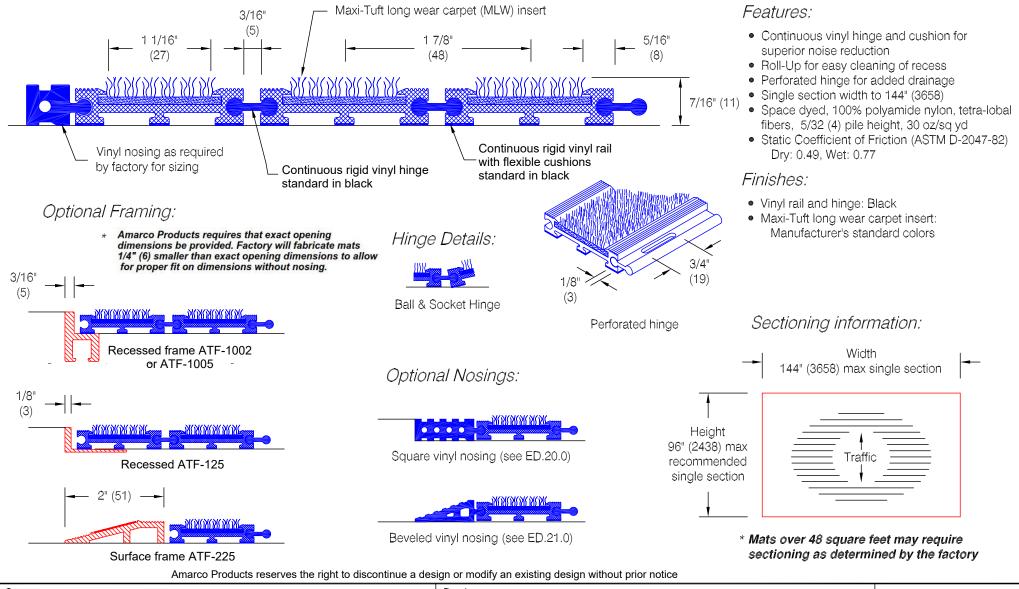

# AT-500 Vinyl Rail Recess Mat - Maxi-Tuft Carpet Insert

| -           |             |          |
|-------------|-------------|----------|
| Customer :  | Project :   | ED.19.6c |
| Architect : | Sales Rep : |          |