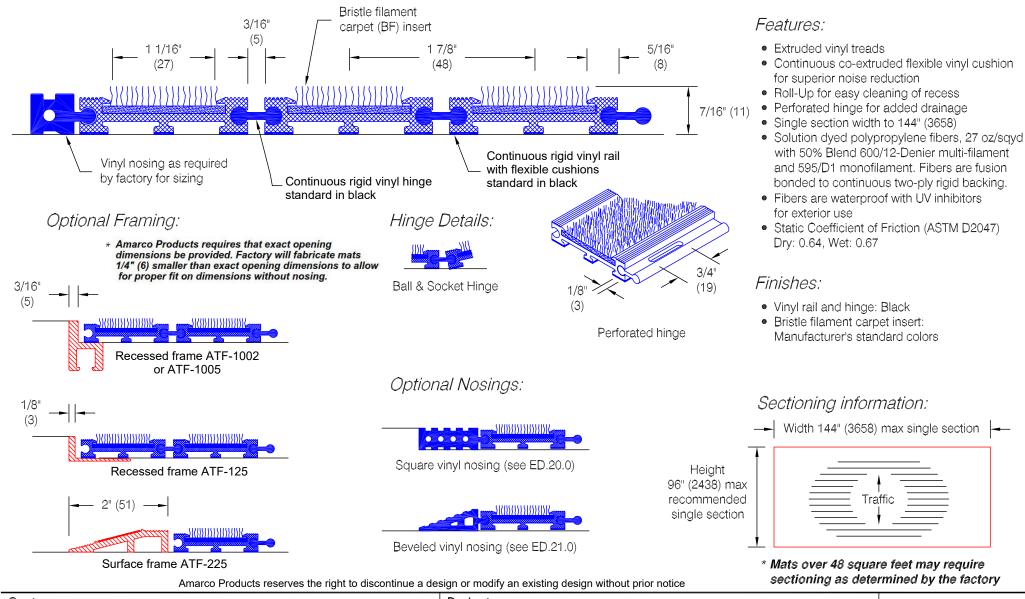

# AT-500 Vinyl Rail Recess Mat - Bristle Filament Carpet Insert

 Customer :
 Project :
 ED.19.2C

 Architect :
 Sales Rep :
 ED.19.2C