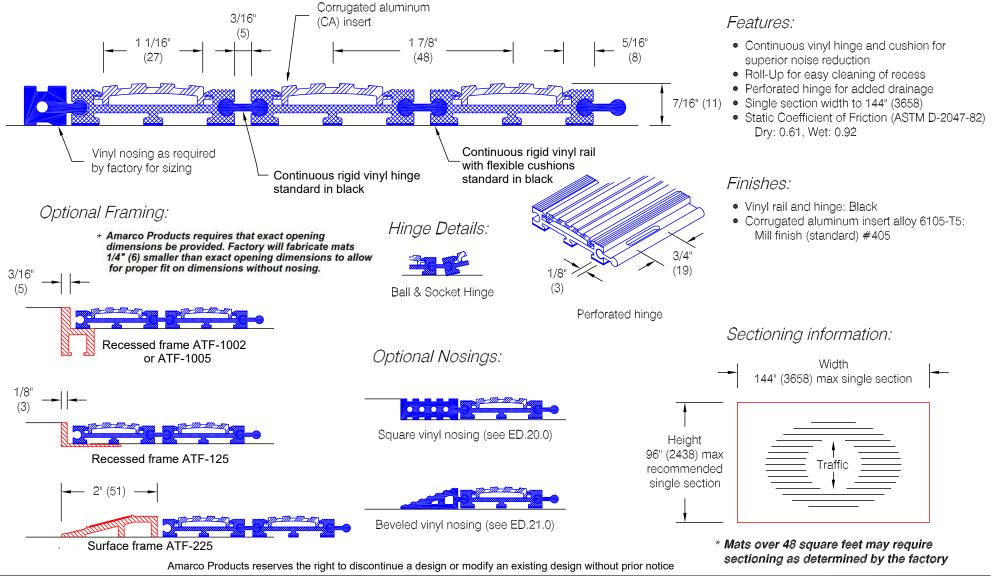

# AT-500 Vinyl Rail Recess Mat - Corrugated Aluminum Insert

| Customer :  | Project :   |           |
|-------------|-------------|-----------|
| Architect : | Sales Rep : | ED. 19.4L |