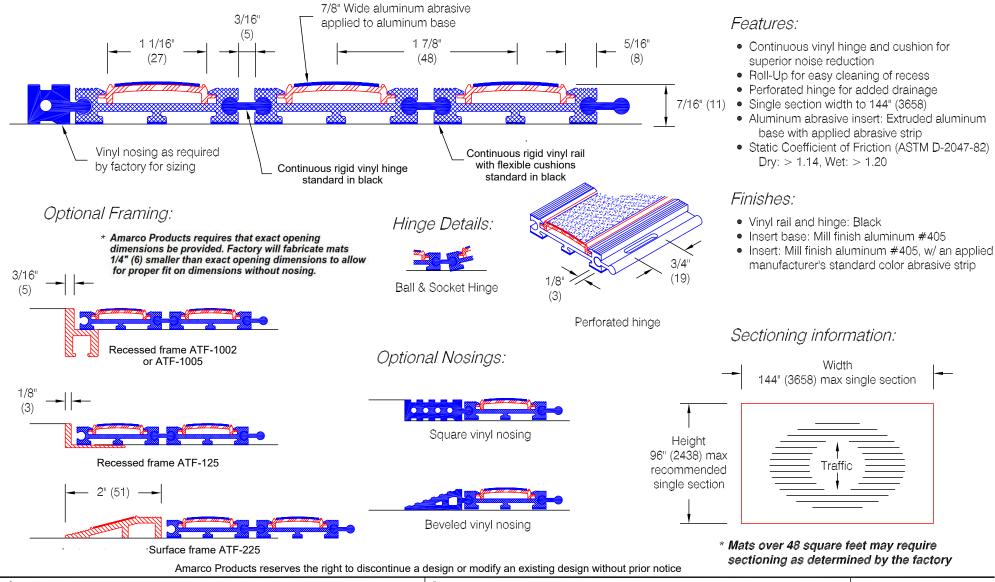

## AT-500 Vinyl Rail Recess Mat - Aluminum Abrasive Insert

| Customer :  | Project :   |  |
|-------------|-------------|--|
| Architect : | Sales Rep : |  |