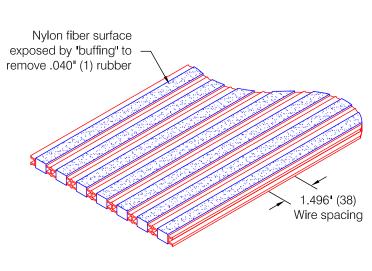

# G-1532 - 15/32" Buffed Tire Grating



## \* Note On Dimensions:

Amarco Products requires that exact opening dimensions be provided. Factory will fabricate mats 1/4" (6) smaller than exact opening dimensions to allow for proper fit on dimensions without nosing.







"CS" : Closed Construction, Single Insert

## Features:

- Inserts: Recycled content 100% post-consumer
- Reversible for extended life
- Weight: 2.6 lbs/sqft

#### Finishes:

- Aluminum profiles: Mill finish (standard) #405 Clear anodized #403
- Insert: Natural Gray #17
- Wire: Cold galvaized, 30-35 micron

### Construction:

- Closed construction and single insert. Dirt and debris remain on surface for cleaning
- Manufacturing process prevents exact alignment of aluminum profiles and rubber inserts between adjacent sections



Width |← 96" [2438] max single section ←|





\* Mats over 16 square feet may require sectioning as determined by the factory

| Customer :  | Project :   |  |
|-------------|-------------|--|
| Architect : | Sales Rep : |  |



## G-1532 - 15/32" Buffed Tire Gra