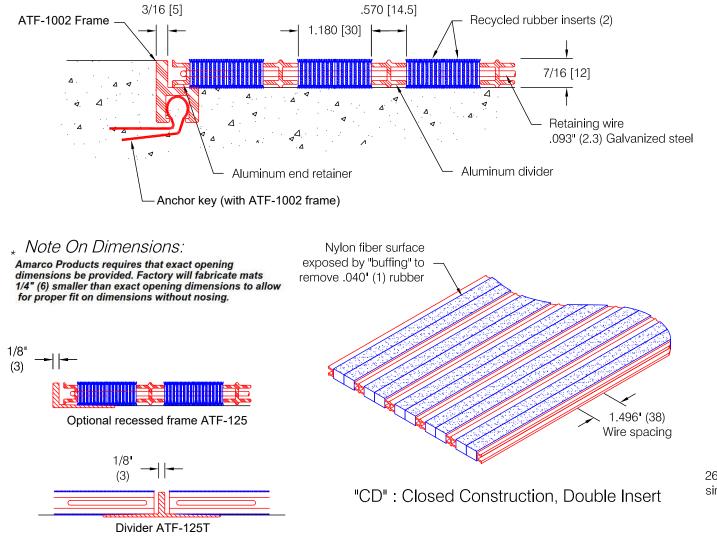

## \* Note On Dimensions:

Amarco Products requires that exact opening dimensions be provided. Factory will fabricate mats 1/4" (6) smaller than exact opening dimensions to allow for proper fit on dimensions without nosing.

"CS" : Closed Construction, Single Insert