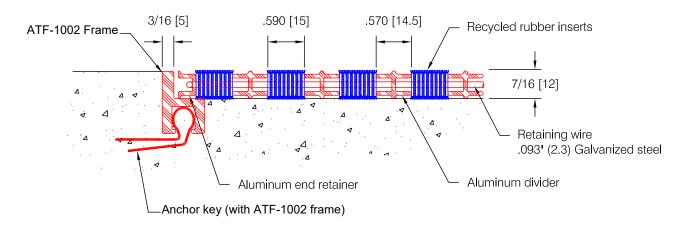

### Construction:

- Closed construction and single insert. Dirt and debris remain on surface for cleaning
- Manufacturing process prevents exact alignment of aluminum profiles and rubber inserts between adjacent sections

### *Construction:*

- Closed construction and double insert. Dirt and debris remain on surface for cleaning
- Manufacturing process prevents exact alignment of aluminum profiles and rubber inserts between adjacent sections