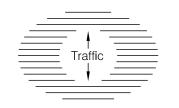

# G-1532 - 15/32" Buffed Tire Grating

## Features:

- Inserts: Recycled content 100% post-consumer
- Reversible for extended life
- Weight: 2.6 lbs/sqft

#### Finishes:

- Aluminum profiles: Mill finish (standard) #405 Clear anodized #403
- Insert: Natural Gray #17
- Wire: Cold galvaized, 30-35 micron

### Construction:

- Closed construction and single insert. Dirt and debris remain on surface for cleaning
- Manufacturing process prevents exact alignment of aluminum profiles and rubber inserts between adjacent sections