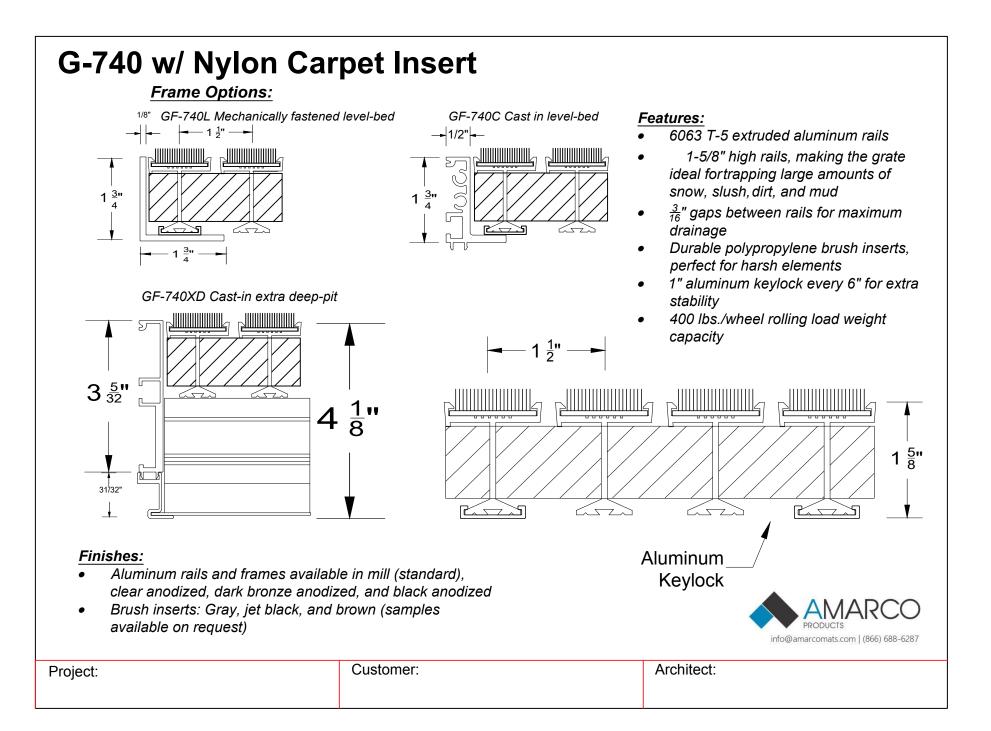

## G-740 w/ Serrated Aluminum Inserts Frame Options: GF-740L Mechanically fastened level-bed GF-740C Cast-in level-bed Features: - 1 ½" ----- **1** <sup>1</sup>/<sub>2</sub>" 6063 T-5 extruded aluminum rails 1-5/8" high rails, making the grate كتر كشيت اكتثر ideal fortrapping large amounts of 1 <sup>⊴</sup>" 1 <sup>3</sup>" snow, slush, dirt, and mud Serrated aluminum inserts, ideal for removing caked-on mud and grime from foot traffic $\frac{3}{16}$ " gaps between rails for maximum GF-740XD Cast-in extra deep-pit drainage **-**— 1 <sup>1</sup>/<sub>2</sub>" 1" aluminum keylock every 6" for extra ১ stability 400 lbs./wheel rolling load weight capacity $3\frac{5}{32}$ <u>1</u>" 8 4 <u>5</u>" 8 31/32" $\nabla$ Aluminum Finishes: Aluminum rails and frames available in mill (standard). **Keylock** clear anodized. dark bronze anodized. and black anodized Serrated aluminum inserts available in mill, clear anodized, . dark bronze anodized, and black anodized info@amarcomats.com | (866) 688-6287 Customer: Architect: Project: