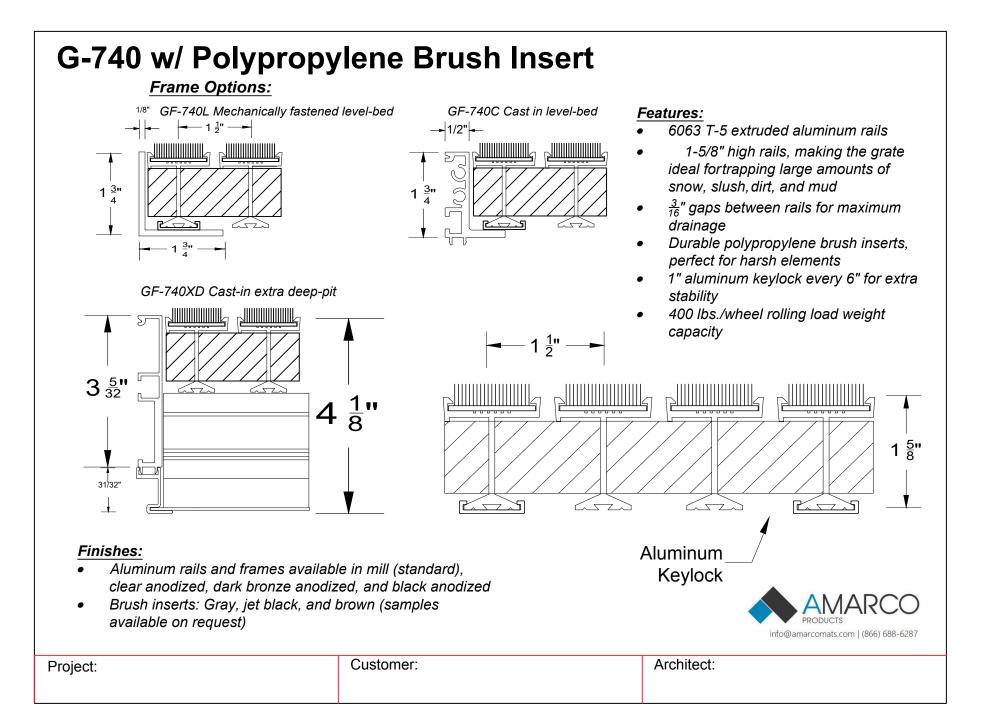

## G-740 w/ Serrated Aluminum Inserts Frame Options: GF-740L Mechanically fastened level-bed GF-740C Cast-in level-bed Features: - 1 ½" ----- **1** <sup>1</sup>/<sub>2</sub>" 6063 T-5 extruded aluminum rails 1-5/8" high rails, making the grate كتر كشيت اكتثر ideal fortrapping large amounts of 1 <sup>⊴</sup>" 1 <sup>3</sup>" snow, slush, dirt, and mud Serrated aluminum inserts, ideal for removing caked-on mud and grime from foot traffic $\frac{3}{16}$ " gaps between rails for maximum GF-740XD Cast-in extra deep-pit drainage **-**— 1 <sup>1</sup>/<sub>2</sub>" 1" aluminum keylock every 6" for extra ১ stability 400 lbs./wheel rolling load weight capacity $3\frac{5}{32}$ <u>1</u>" 8 4 <u>5</u>" 8 31/32" $\nabla$ Aluminum Finishes: Aluminum rails and frames available in mill (standard). **Keylock** clear anodized. dark bronze anodized. and black anodized Serrated aluminum inserts available in mill, clear anodized, . dark bronze anodized, and black anodized info@amarcomats.com | (866) 688-6287 Customer: Architect: Project: