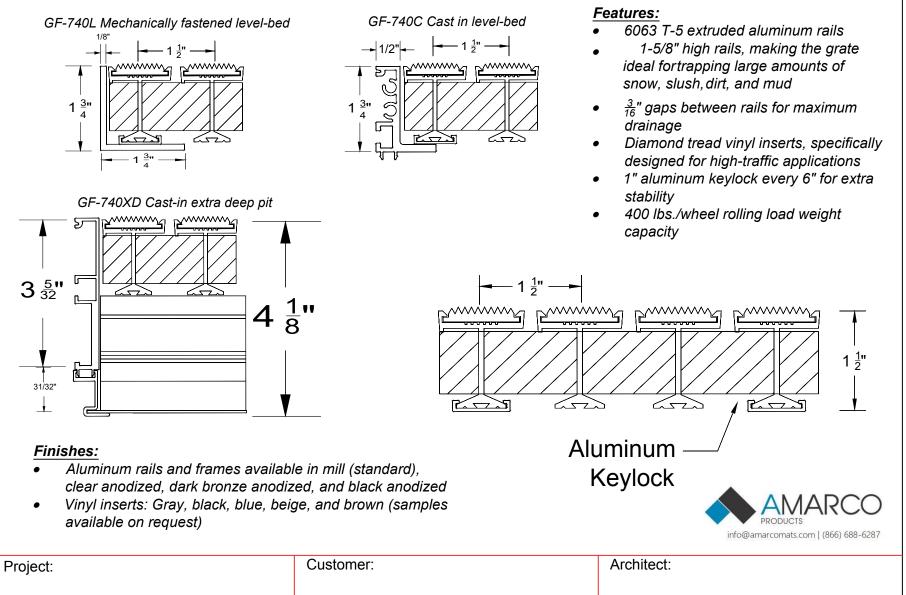

## G-740 Diamond Tread Vinyl Inserts







## G-740 w/ Serrated Aluminum Inserts Frame Options: GF-740L Mechanically fastened level-bed GF-740C Cast-in level-bed Features: - 1 ½" ----- **1** <sup>1</sup>/<sub>2</sub>" 6063 T-5 extruded aluminum rails 1-5/8" high rails, making the grate كتر كشيت اكتثر ideal fortrapping large amounts of 1 <sup>⊴</sup>" 1 <sup>3</sup>" snow, slush, dirt, and mud Serrated aluminum inserts, ideal for removing caked-on mud and grime from foot traffic $\frac{3}{16}$ " gaps between rails for maximum GF-740XD Cast-in extra deep-pit drainage **-**— 1 <sup>1</sup>/<sub>2</sub>" 1" aluminum keylock every 6" for extra ১ stability 400 lbs./wheel rolling load weight capacity $3\frac{5}{32}$ <u>1</u>" 8 4 <u>5</u>" 8 31/32" $\nabla$ Aluminum Finishes: Aluminum rails and frames available in mill (standard). **K