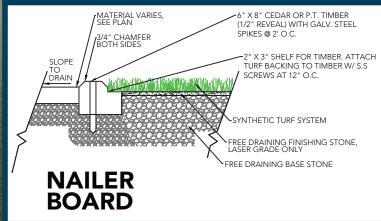

|
| Fabric Construction            | Tufted                                            |
| Primary Backing                | Dual layered woven polypropylene                  |
| Coating Type(s)                | 5mm Polyurethane Foam/ SilverBack™ Polyurethane   |
| Perforations                   | No                                                |
| Polypropylene Yarn Denier/Ends | 4600/8                                            |
| Recommended Infill             | N/A                                               |
| Pile Height                    | 9/16"                                             |
| Total Weight                   | 118 oz.                                           |
| Fabric Width                   | 15 Ft.                                            |