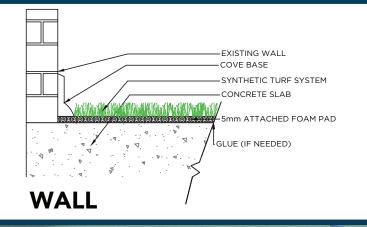

|
| Fabric Construction            | Tufted                                            |
| Primary Backing                | Dual layered woven polypropylene                  |
| Coating Type(s)                | 5mm Polyurethane Foam/ SilverBack™ Polyurethane   |
| Perforations                   | No                                                |
| Polypropylene Yarn Denier/Ends | 4600/8                                            |
| Recommended Infill             | N/A                                               |
| Pile Height                    | 9/16"                                             |
| Total Weight                   | 118 oz.                                           |
| Fabric Width                   | 15 Ft.                                            |