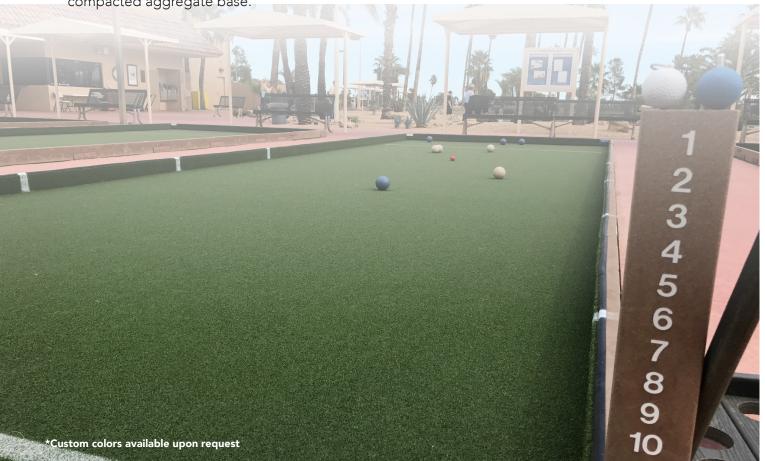

## APPLICATION

One of our most popular and versatile surfaces. No infill needed, making it ideal for indoor and portable applications. This product can be installed indoors or outdoors on concrete or a compacted aggregate base.