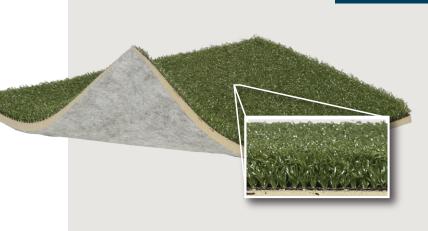

## APPLICATION

One of our most popular and versatile surfaces. No infill needed, making it ideal for indoor and portable applications. This product can be installed indoors or outdoors on concrete or a compacted aggregate base.