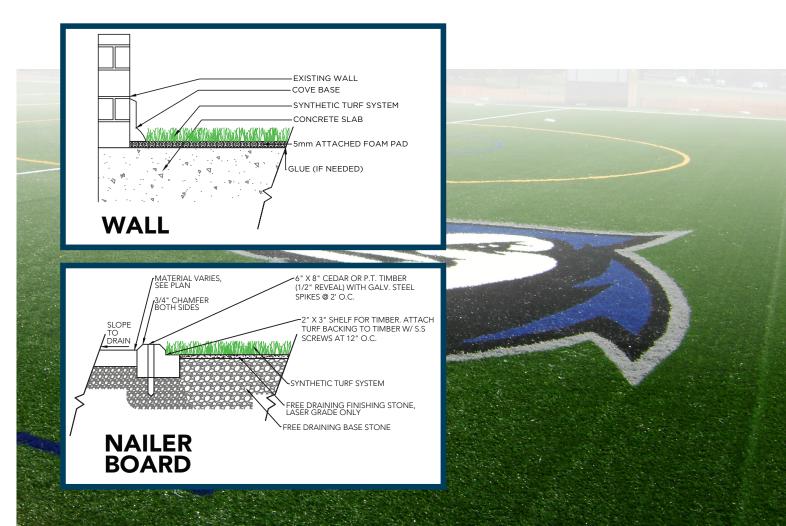

## APPLICATION

One of our most popular and versatile surfaces. No infill needed, making it ideal for indoor and portable applications. This product can be installed indoors or outdoors on concrete or a compacted aggregate base.