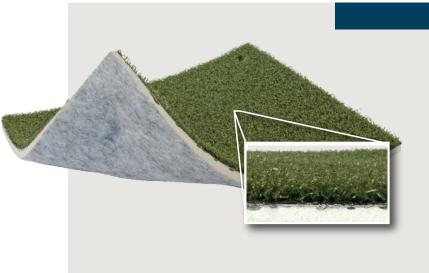

## **APPLICATION**

This is an extremely versatile product that can be used for most applications when a short pile product is needed. Two color availability and multiple backing options provide additional versatility that will help you meet all of your needs. This product can be installed indoors or outdoors on concrete or a compacted aggregate base.

## GT-**75**

| PROPERTY                       | DESCRIPTION                                     |
|--------------------------------|-------------------------------------------------|
| Primary Yarn Polymer           | Polypropylene                                   |
| Yarn Cross Section             | Texturized Polypropylene                        |
| Standard Colors                | Pine Green                                      |
| UV Stabilized                  | Yes                                             |
| Fabric Construction            | Tufted                                          |
| Primary Backing                | Dual layered woven polypropylene                |
| Coating Type(s)                | 3mm Polyurethane Foam; SilverBack™ Polyurethane |
| Perforations                   | No                                              |
| Polypropylene Yarn Denier/Ends | 4600/8                                          |
| Recommended Infill             | N/A                                             |
| Pile Height                    | 1/4"                                            |
| Total Weight                   | 102 oz.                                         |
| Fabric Width                   | 15 Ft.                                          |