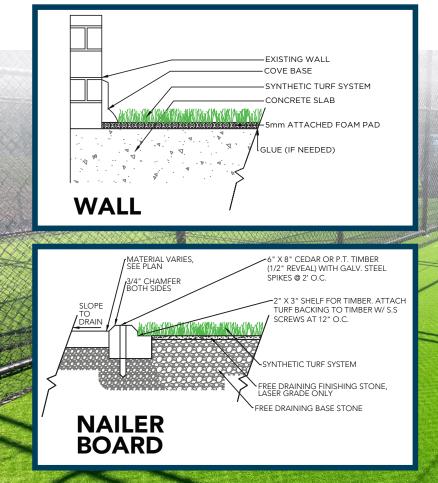

## **APPLICATION**

This is an extremely versatile product that can be used for most applications when a short pile product is needed. Two color availability and multiple backing options provide additional versatility that will help you meet all of your needs. This product can be installed indoors or outdoors on concrete or a compacted aggregate base.