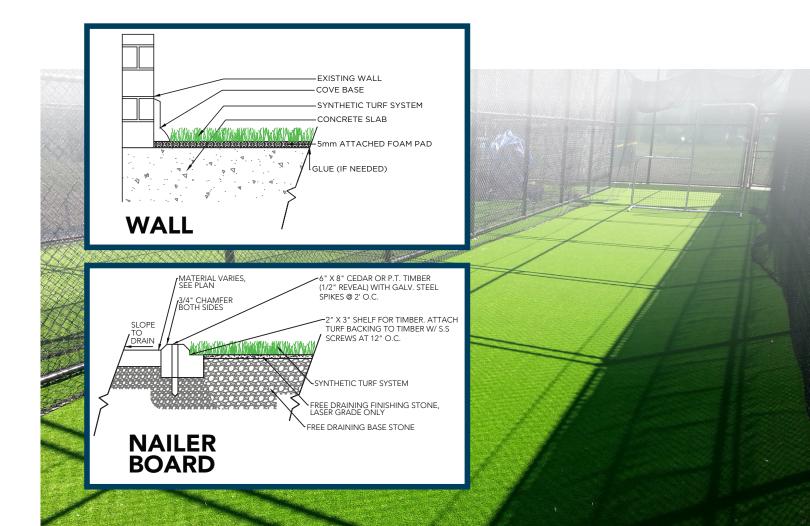

#### **APPLICATION**

This is an extremely versatile product that can be used for most applications when a short pile product is needed. Two color availability and multiple backing options provide additional versatility that will help you meet all of your needs. This product can be installed indoors or outdoors on concrete or a compacted aggregate base.