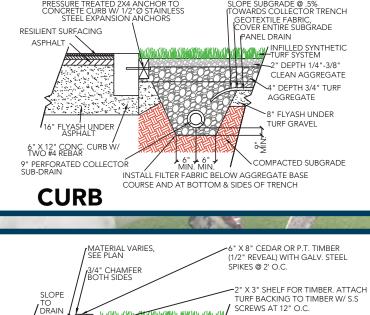

|
| Optional                                                                                |
| 8200/1                                                                                  |
| 4600/8                                                                                  |
| Per Specification                                                                       |
| 1"                                                                                      |
| 89 oz.                                                                                  |
| 15 Ft.                                                                                  |
|                                                                                         |



NAILER BOARD SYNTHETIC TURF SYSTEM

FREE DRAINING BASE STONE