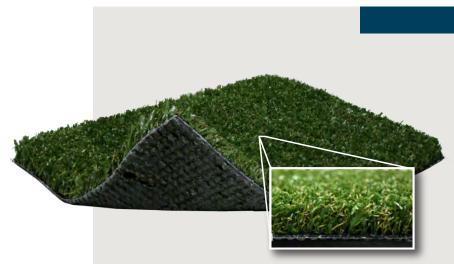

## GT-82

| DESCRIPTION Polyethylene Polypropylene Polyethylene Slit Film/ Texturized Polypropylene |
|-----------------------------------------------------------------------------------------|
| Polypropylene                                                                           |
|                                                                                         |
| Polvethylene Slit Film/ Texturized Polypropylene                                        |
|                                                                                         |
| Field                                                                                   |
| Yes                                                                                     |
| Tufted                                                                                  |
| Dual layered woven polypropylene                                                        |
| SilverBack™ Polyurethane                                                                |
| Optional                                                                                |
| 8200/1                                                                                  |
| 4600/8                                                                                  |
| Per Specification                                                                       |
| 1"                                                                                      |
| 89 oz.                                                                                  |
| 15 Ft.                                                                                  |
|                                                                                         |