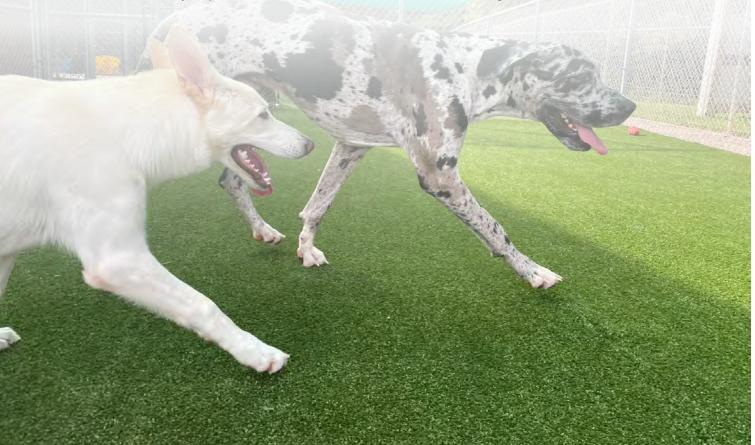

## APPLICATION

This product was designed specifically for pet areas. The construction of this style blends itself to high wear applications like kennels. Made with a single color face fiber and bi-color thatch, it's utility is not restricted to just pet areas, also works well as a first cut of fringe.