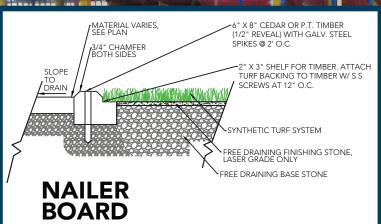

### **APPLICATION**

This new landscape product offers thatch, resulting in a plush body, reducing the amount of infill needed. This product was designed as a next generation playground product but can be used for landscapes, pet areas, fringes, and much more. This product can be installed indoors or outdoors on concrete or a compacted aggregate base.