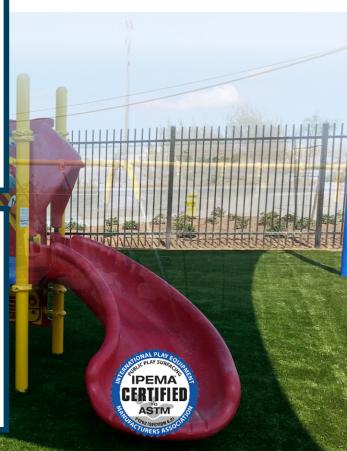

### **APPLICATION**

This new landscape product offers thatch, resulting in a plush body, reducing the amount of infill needed. This product was designed as a next generation playground product but can be used for landscapes, pet areas, fringes, and much more. This product can be installed indoors or outdoors on concrete or a compacted aggregate base.