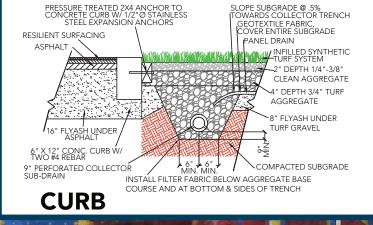

### **APPLICATION**

This new landscape product offers thatch, resulting in a plush body, reducing the amount of infill needed. This product was designed as a next generation playground product but can be used for landscapes, pet areas, fringes, and much more. This product can be installed indoors or outdoors on concrete or a compacted aggregate base.