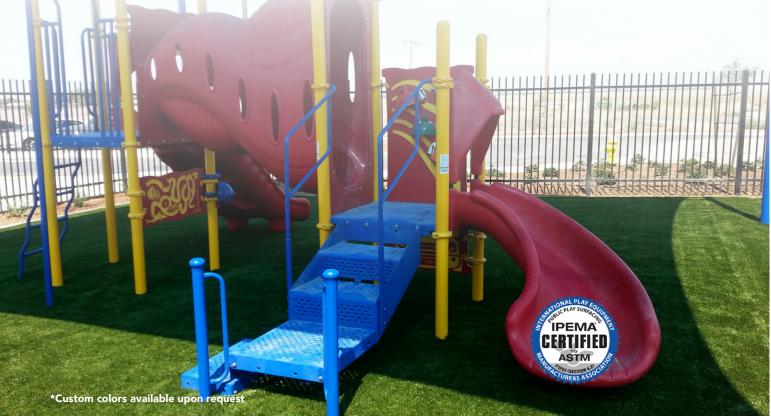

### **APPLICATION**

This new landscape product offers thatch, resulting in a plush body, reducing the amount of infill needed. This product was designed as a next generation playground product but can be used for landscapes, pet areas, fringes, and much more. This product can be installed indoors or outdoors on concrete or a compacted aggregate base.