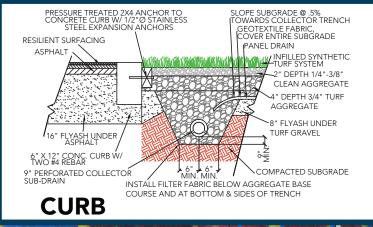

| Yes                                                                  |
| Polyethylene Yarn Denier/Ends                | 1500/6                                                               |
| Texturized Polyproylene Denier/Ends (Thatch) | 4600/8                                                               |
| Recommended Infill                           | 2-3 lbs. Silica Sand                                                 |
| Pile Height                                  | 1-1/4"                                                               |
| Total Weight                                 | 87 oz.                                                               |
| Fabric Width                                 | 15 Ft.                                                               |