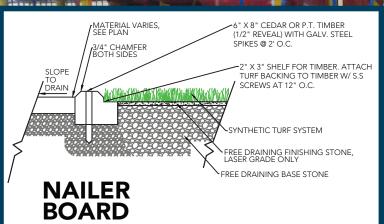

| Yes                                                                  |
| Polyethylene Yarn Denier/Ends                | 1500/6                                                               |
| Texturized Polyproylene Denier/Ends (Thatch) | 4600/8                                                               |
| Recommended Infill                           | 2-3 lbs. Silica Sand                                                 |
| Pile Height                                  | 1-1/4"                                                               |
| Total Weight                                 | 87 oz.                                                               |
| Fabric Width                                 | 15 Ft.                                                               |