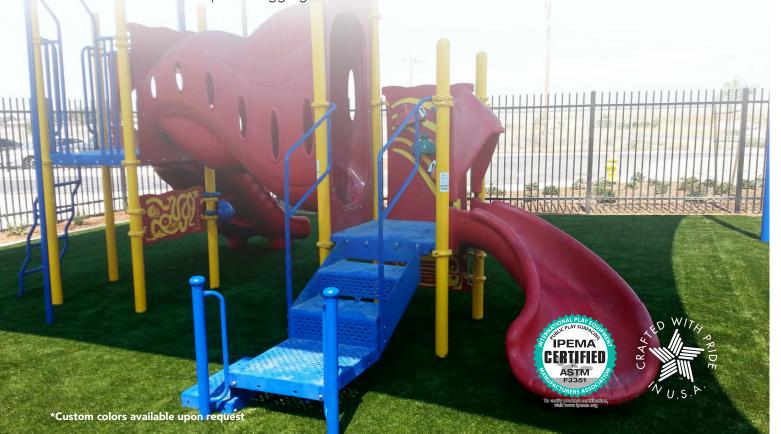

## **APPLICATION**

This new landscape product offers thatch, resulting in a plush body, reducing the amount of infill needed. This product was designed as a next generation playground product but can be used for landscapes, pet areas, fringes, and much more. This product can be installed indoors or outdoors on concrete or a compacted aggregate base.