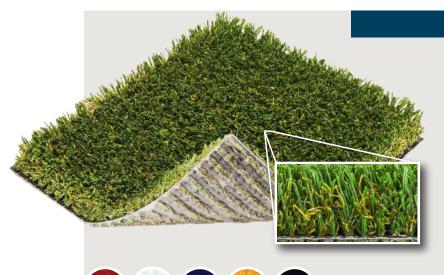

## **APPLICATION**

This new landscape product offers thatch, resulting in a plush body, reducing the amount of infill needed. This product was designed as a next generation playground product but can be used for landscapes, pet areas, fringes, and much more. This product can be installed indoors or outdoors on concrete or a compacted aggregate base.

## GT-92

| PROPERTY                                     | DESCRIPTION                                                          |
|----------------------------------------------|----------------------------------------------------------------------|
| Primary/Stalk Yarn Polymer                   | Polyethylene                                                         |
| Secondary/Thatch Yarn Polymer                | Polypropylene                                                        |
| Yarn Cross Section                           | Polyethylene Monofilament Classic Spine/<br>Texturized Polypropylene |
| Standard Colors                              | Field with Forest/Olive Thatch                                       |
| Additional Colors                            | Red; White; Blue; Yellow; Black                                      |
| UV Stabilized                                | Yes                                                                  |
| Fabric Construction                          | Tufted                                                               |
| Primary Backing                              | Dual layered woven polypropylene                                     |
| Coating Type(s)                              | SilverBack™ Polyurethane                                             |
| Perforations                                 | Yes                                                                  |
| Polyethylene Yarn Denier/Ends                | 1500/6                                                               |
| Texturized Polyproylene Denier/Ends (Thatch) | 4600/8                                                               |
| Recommended Infill                           | 2-3 lbs. Silica Sand                                                 |
| Pile Height                                  | 1-1/4"                                                               |
| Total Weight                                 | 87 oz.                                                               |
| Fabric Width                                 | 15 Ft.                                                               |