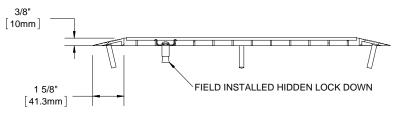

## **SECTION Y-Y**

- NOTES:
  FRAME ANCHOR SPACING: 6" FROM CORNERS, 24" MAX
  ALL STAINLESS STEEL FRAME CORNERS ARE WELDED
- ALL RAIL COMPONENTS ARE MADE OF TYPE 304 STAINLESS STEEL, ALL FRAME COMPONENTS ARE MADE OF TYPE 304 STAINLESS STEEL
- FOR MAXIMUM STRENGTH, EACH JOINT BETWEEN SURFACE WIRES AND SUPPORT RODS SHALL BE RESISTANCE WELDED. BECAUSE OF THE MANUFACTURING PROCESS USED TO DO THIS, THE SURFACE WIRES AND SUPPORT RODS ARE NOT PERPENDICULAR, AND THE WIRES AND RODS. OF ADJACENT SECTIONS WILL NOT BE ALIGNED.
- GRATE IS MADE WITH .093" X .156" (2.4mm X 4.0mm) STAINLESS STEEL WIRE SPACED .233 (5.9mm) O.C. AND WELDED SUPPORT RODS SPACED 1" (25.4mm) O.C.

## **SECTION Y-Y**

**SECTION X-X** 

В

NOTES:
- FRAME ANCHOR SPACING: 6" FROM CORNERS, 24" MAX

ALL RAIL COMPONENTS ARE MADE OF TYPE 304 STAINLESS STEEL, ALL FRAME COMPONENTS ARE MADE OF 6063-T5 ALUMINUM ALLOY
 FOR MAXIMUM STRENGTH, EACH JOINT BETWEEN SURFACE WIRES AND SUPPORT RODS SHALL BE RESISTANCE WELDED. BECAUSE OF THE MANUFACTURING PROCESS USED TO DO THIS, THE SURFACE WIRES AND SUPPORT RODS ARE NOT PERPENDICULAR, AND THE WIRES AND RODS