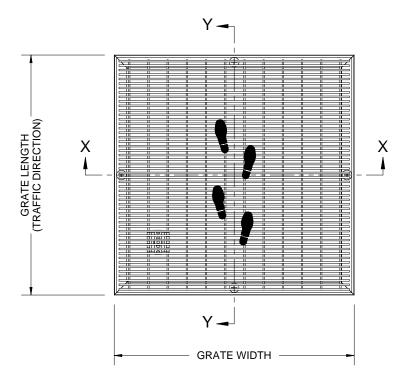

## **SECTION Y-Y**

- NOTES:
  FRAME ANCHOR SPACING: 6" FROM CORNERS, 24" MAX
  ALL STAINLESS STEEL FRAME CORNERS ARE WELDED
- ALL RAIL COMPONENTS ARE MADE OF TYPE 304 STAINLESS STEEL, ALL FRAME COMPONENTS ARE MADE OF TYPE 304 STAINLESS STEEL
- FOR MAXIMUM STRENGTH, EACH JOINT BETWEEN SURFACE WIRES AND SUPPORT RODS SHALL BE RESISTANCE WELDED. BECAUSE OF THE MANUFACTURING PROCESS USED TO DO THIS, THE SURFACE WIRES AND SUPPORT RODS ARE NOT PERPENDICULAR, AND THE WIRES AND RODS. OF ADJACENT SECTIONS WILL NOT BE ALIGNED.
- GRATE IS MADE WITH .093" X .156" (2.4mm X 4.0mm) STAINLESS STEEL WIRE SPACED .233 (5.9mm) O.C. AND WELDED SUPPORT RODS SPACED 1" (25.4mm) O.C.

  TREAD WIRE MUST RUN PERPENDICULAR TO TRAFFIC DIRECTION
  ADDITIONAL INFORMATION CAN BE FOUND IN THE PRODUCT SPECIFICATION AND IS CONSIDERED PART OF THIS TRANSMITTAL.

- FRAME MODEL NUMBER: ST-38L

PROPRIETARY AND CONFIDENTIAL: THE INFORMATION CONTAINED IN THIS DRAWING IS THE SOLE PROPERTY OF AMARCO PRODUCTS. ANY REPRODUCTION IN PART OR AS A WHOLE WITHOUT THE WRITTEN PERMISSION OF AMARCO PRODUCTS IS PROHIBITED.

OF ADJACENT SECTIONS WILL NOT BE ALIGNED.

• GRATE IS MADE WITH .093" X .156" (2.4mm X 4.0mm) STAINLESS STEEL WIRE SPACED .233 (5.9mm) O.C. AND WELDED SUPPORT RODS SPACED 1"

(25.4mm) O.C.

• TREAD WIRE MUST RUN PERPENDICULAR TO TRAFFIC DIRECTION