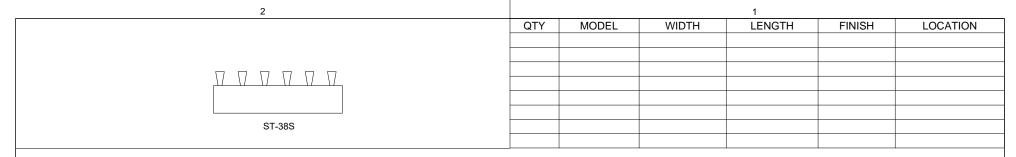

| Ī | F           | PROJEC  | CT:                     |      |                 |                                                                            |                                                  |  |  |
|---|-------------|---------|-------------------------|------|-----------------|----------------------------------------------------------------------------|--------------------------------------------------|--|--|
|   | ARCHITECT:  |         |                         |      |                 |                                                                            |                                                  |  |  |
|   | CONTRACTOR: |         |                         |      |                 |                                                                            |                                                  |  |  |
|   | •           | DE      |                         |      |                 | DESCRIPTION:                                                               |                                                  |  |  |
|   | PR          | RODUCTS | ARC(<br>n   (866) 688-1 | _    | ST-38<br>Mechar | - 3/8", Stainless Steel Grat<br>iically Fastened, Level Bed<br>Steel Frame | Steel Grate with<br>Level Bed, Stainless<br>rame |  |  |
|   |             | NAME    | DATE                    | SIZE | DWG. NO.        | ST-38L                                                                     |                                                  |  |  |
|   | DRAWN       |         |                         | Α    |                 | 31-30L                                                                     |                                                  |  |  |
|   | RELEASED    |         |                         | SCA  | ALE: NTS        | SHEET 1 OF 1                                                               | REV B                                            |  |  |