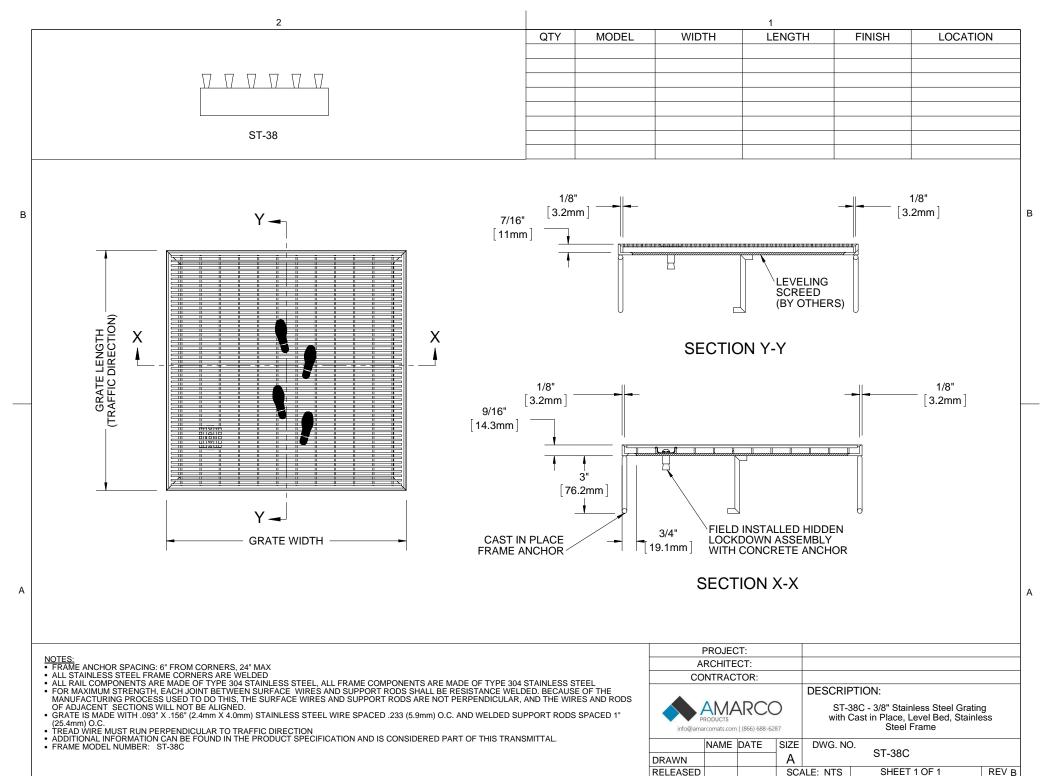

## **SECTION Y-Y**

- NOTES:
  FRAME ANCHOR SPACING: 6" FROM CORNERS, 24" MAX
  ALL STAINLESS STEEL FRAME CORNERS ARE WELDED
- ALL RAIL COMPONENTS ARE MADE OF TYPE 304 STAINLESS STEEL, ALL FRAME COMPONENTS ARE MADE OF TYPE 304 STAINLESS STEEL
- FOR MAXIMUM STRENGTH, EACH JOINT BETWEEN SURFACE WIRES AND SUPPORT RODS SHALL BE RESISTANCE WELDED. BECAUSE OF THE MANUFACTURING PROCESS USED TO DO THIS, THE SURFACE WIRES AND SUPPORT RODS ARE NOT PERPENDICULAR, AND THE WIRES AND RODS. OF ADJACENT SECTIONS WILL NOT BE ALIGNED.
- GRATE IS MADE WITH .093" X .156" (2.4mm X 4.0mm) STAINLESS STEEL WIRE SPACED .233 (5.9mm) O.C. AND WELDED SUPPORT RODS SPACED 1" (25.4mm) O.C.

  TREAD WIRE MUST RUN PERPENDICULAR TO TRAFFIC DIRECTION
  ADDITIONAL INFORMATION CAN BE FOUND IN THE PRODUCT SPECIFICATION AND IS CONSIDERED PART OF THIS TRANSMITTAL.

- FRAME MODEL NUMBER: ST-38L

PROPRIETARY AND CONFIDENTIAL: THE INFORMATION CONTAINED IN THIS DRAWING IS THE SOLE PROPERTY OF AMARCO PRODUCTS. ANY REPRODUCTION IN PART OR AS A WHOLE WITHOUT THE WRITTEN PERMISSION OF AMARCO PRODUCTS IS PROHIBITED.

## **SECTION Y-Y**

**SECTION X-X** 

В

NOTES:
- FRAME ANCHOR SPACING: 6" FROM CORNERS, 24" MAX

ALL RAIL COMPONENTS ARE MADE OF TYPE 304 STAINLESS STEEL, ALL FRAME COMPONENTS ARE MADE OF 6063-T5 ALUMINUM ALLOY
 FOR MAXIMUM STRENGTH, EACH JOINT BETWEEN SURFACE WIRES AND SUPPORT RODS SHALL BE RESISTANCE WELDED. BECAUSE OF THE MANUFACTURING PROCESS USED TO DO THIS, THE SURFACE WIRES AND SUPPORT RODS ARE NOT PERPENDICULAR, AND THE WIRES AND RODS

OF ADJACENT SECTIONS WILL NOT BE ALIGNED.

• GRATE IS MADE WITH .093" X .156" (2.4mm X 4.0mm) STAINLESS STEEL WIRE SPACED .233 (5.9mm) O.C. AND WELDED SUPPORT RODS SPACED 1"

(25.4mm) O.C.

• TREAD WIRE MUST RUN PERPENDICULAR TO TRAFFIC DIRECTION

• ADDITIONAL INFORMATION CAN BE FOUND IN THE PRODUCT SPECIFICATION AND IS CONSIDERED PART OF THIS TRANSMITTAL.

• FRAME MODEL NUMBER: ST-38S

|          | RODUCTS | n   (866) 688-6 |
|----------|---------|-----------------|
|          | NAME    | DATE            |
| DRAWN    | DKL     | 4/15/15         |
| RELEASED | PE      | 4/15/15         |