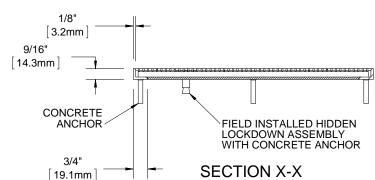

## **SECTION Y-Y**

**SECTION X-X** 

В

NOTES:
- FRAME ANCHOR SPACING: 6" FROM CORNERS, 24" MAX

ALL RAIL COMPONENTS ARE MADE OF TYPE 304 STAINLESS STEEL, ALL FRAME COMPONENTS ARE MADE OF 6063-T5 ALUMINUM ALLOY
 FOR MAXIMUM STRENGTH, EACH JOINT BETWEEN SURFACE WIRES AND SUPPORT RODS SHALL BE RESISTANCE WELDED. BECAUSE OF THE MANUFACTURING PROCESS USED TO DO THIS, THE SURFACE WIRES AND SUPPORT RODS ARE NOT PERPENDICULAR, AND THE WIRES AND RODS

OF ADJACENT SECTIONS WILL NOT BE ALIGNED.

• GRATE IS MADE WITH .093" X .156" (2.4mm X 4.0mm) STAINLESS STEEL WIRE SPACED .233 (5.9mm) O.C. AND WELDED SUPPORT RODS SPACED 1"

(25.4mm) O.C.

• TREAD WIRE MUST RUN PERPENDICULAR TO TRAFFIC DIRECTION