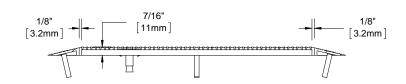

## **SECTION Y-Y**

- NOTES:
  FRAME ANCHOR SPACING: 6" FROM CORNERS, 24" MAX
  ALL STAINLESS STEEL FRAME CORNERS ARE WELDED
- ALL RAIL COMPONENTS ARE MADE OF TYPE 304 STAINLESS STEEL, ALL FRAME COMPONENTS ARE MADE OF TYPE 304 STAINLESS STEEL
- FOR MAXIMUM STRENGTH, EACH JOINT BETWEEN SURFACE WIRES AND SUPPORT RODS SHALL BE RESISTANCE WELDED. BECAUSE OF THE MANUFACTURING PROCESS USED TO DO THIS, THE SURFACE WIRES AND SUPPORT RODS ARE NOT PERPENDICULAR, AND THE WIRES AND RODS. OF ADJACENT SECTIONS WILL NOT BE ALIGNED.
- GRATE IS MADE WITH .093" X .156" (2.4mm X 4.0mm) STAINLESS STEEL WIRE SPACED .233 (5.9mm) O.C. AND WELDED SUPPORT RODS SPACED 1" (25.4mm) O.C.

OF ADJACENT SECTIONS WILL NOT BE ALIGNED.

• GRATE IS MADE WITH .093" X .156" (2.4mm X 4.0mm) STAINLESS STEEL WIRE SPACED .233 (5.9mm) O.C. AND WELDED SUPPORT RODS SPACED 1"

(25.4mm) O.C.

• TREAD WIRE MUST RUN PERPENDICULAR TO TRAFFIC DIRECTION