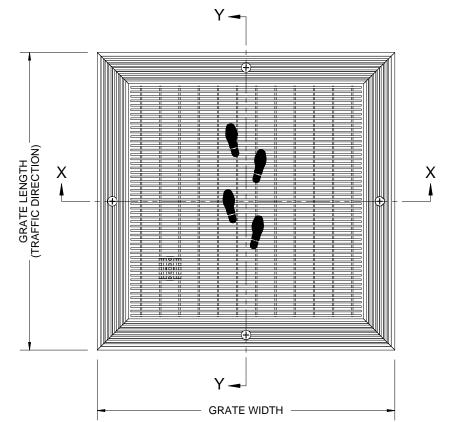

  TREAD WIRE MUST RUN PERPENDICULAR TO TRAFFIC DIRECTION
  ADDITIONAL INFORMATION CAN BE FOUND IN THE PRODUCT SPECIFICATION AND IS CONSIDERED PART OF THIS TRANSMITTAL.

- FRAME MODEL NUMBER: ST-38L

PROPRIETARY AND CONFIDENTIAL: THE INFORMATION CONTAINED IN THIS DRAWING IS THE SOLE PROPERTY OF AMARCO PRODUCTS. ANY REPRODUCTION IN PART OR AS A WHOLE WITHOUT THE WRITTEN PERMISSION OF AMARCO PRODUCTS IS PROHIBITED.

OF ADJACENT SECTIONS WILL NOT BE ALIGNED.

• GRATE IS MADE WITH .093" X .156" (2.4mm X 4.0mm) STAINLESS STEEL WIRE SPACED .233 (5.9mm) O.C. AND WELDED SUPPORT RODS SPACED 1"

(25.4mm) O.C.

• TREAD WIRE MUST RUN PERPENDICULAR TO TRAFFIC DIRECTION