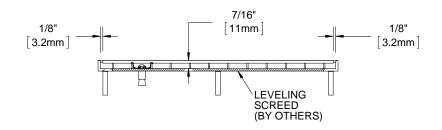

## **SECTION Y-Y**

- NOTES:
  FRAME ANCHOR SPACING: 6" FROM CORNERS, 24" MAX
  ALL STAINLESS STEEL FRAME CORNERS ARE WELDED
- ALL RAIL COMPONENTS ARE MADE OF TYPE 304 STAINLESS STEEL, ALL FRAME COMPONENTS ARE MADE OF TYPE 304 STAINLESS STEEL
- FOR MAXIMUM STRENGTH, EACH JOINT BETWEEN SURFACE WIRES AND SUPPORT RODS SHALL BE RESISTANCE WELDED. BECAUSE OF THE MANUFACTURING PROCESS USED TO DO THIS, THE SURFACE WIRES AND SUPPORT RODS ARE NOT PERPENDICULAR, AND THE WIRES AND RODS. OF ADJACENT SECTIONS WILL NOT BE ALIGNED.
- GRATE IS MADE WITH .093" X .156" (2.4mm X 4.0mm) STAINLESS STEEL WIRE SPACED .233 (5.9mm) O.C. AND WELDED SUPPORT RODS SPACED 1" (25.4mm) O.C.

## **SECTION Y-Y**

**SECTION X-X** 

В

NOTES:
- FRAME ANCHOR SPACING: 6" FROM CORNERS, 24" MAX

ALL RAIL COMPONENTS ARE MADE OF TYPE 304 STAINLESS STEEL, ALL FRAME COMPONENTS ARE MADE OF 6063-T5 ALUMINUM ALLOY
 FOR MAXIMUM STRENGTH, EACH JOINT BETWEEN SURFACE WIRES AND SUPPORT RODS SHALL BE RESISTANCE WELDED. BECAUSE OF THE MANUFACTURING PROCESS USED TO DO THIS, THE SURFACE WIRES AND SUPPORT RODS ARE NOT PERPENDICULAR, AND THE WIRES AND RODS